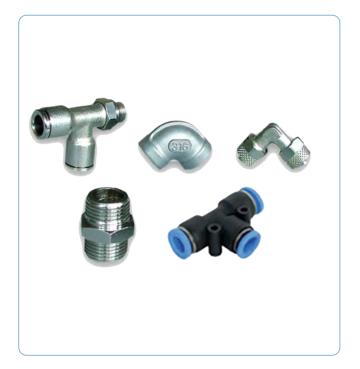

Standard fittings for compressed air in brass and stainless steel. Quick fittings in technopolymer, brass and stainless steel.

Ground Plates for boats in sintered spherical bronze. Standardplates - Seaground ® Superplates ®.