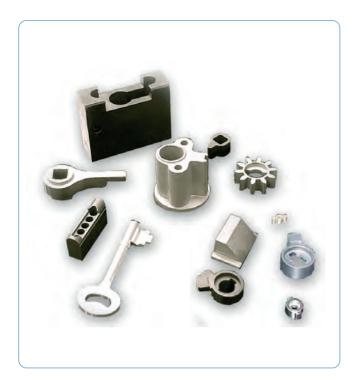

#### Production range:

- 1) Sintered mechanical components, manufactured according to the Costumers drawing.
- 2) Components and accessories for compressed air, designed and developed internally, available on stock.

The sintered mechanical parts find application in various industrial sectors (automotive, locks, agricultural machinery, household appliances, automation, military, gears, bushings, self-lubricating bearings, etc.) using as raw material powders of alloy steel, stainless steel, bronze, up to the latest generation materials, like Somaloy <sup>®</sup>.

Compressed air accessories supplied without brand, or with SAS and OEM brands.

Joints and Forks.

Sintered Bronze.

Cams and Levers.

Pistons for Shock Absorbers.

Gerotors and Gear Pumps.

Components for Locks.