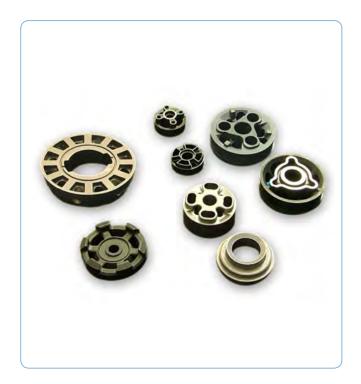

The sintered mechanical parts find application in various industrial sectors (automotive, locks, agricultural machinery, household appliances, automation, military, gears, bushings, self-lubricating bearings, etc.) using as raw material powders of alloy steel, stainless steel, bronze, up to the latest generation materials, like Somaloy <sup>®</sup>.

Sintered Gears.

Components for the Automotive.

Sintered Stainless Steel.

Powder mixers.

Presses for compacting metal powders: the range includes powers from 3 to 500 tons.

Presses for the calibration of products for which a very tight tolerance is required.