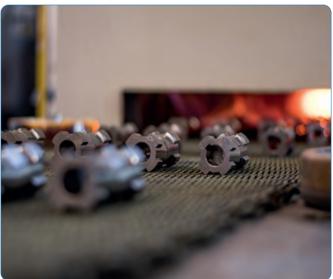

The sintered mechanical parts find application in various industrial sectors (automotive, locks, agricultural machinery, household appliances, automation, military, gears, bushings, self-lubricating bearings, etc.) using as raw material powders of alloy steel, stainless steel, bronze, up to the latest generation materials, like Somaloy <sup>®</sup>.

Sintered Gears.

Components for the Automotive.

Sintered Stainless Steel.

Powder mixers.

Presses for compacting metal powders: the range includes powers from 3 to 500 tons.

Presses for the calibration of products for which a very tight tolerance is required.