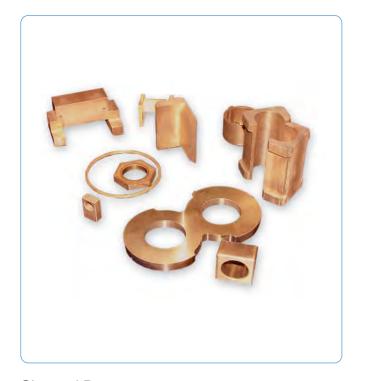

Compressed air accessories.

Sintered cylindrical and flanged bushings in bronze, iron and stainless steel. We have a large stock of standard sizes and can produce according to customer specifications. KU-KX bushings available in stock.

Compressed air accessories supplied without brand, or with SAS and OEM brands.

Joints and Forks.

Sintered Bronze.

Cams and Levers.

Pistons for Shock Absorbers.

Gerotors and Gear Pumps.

Components for Locks.