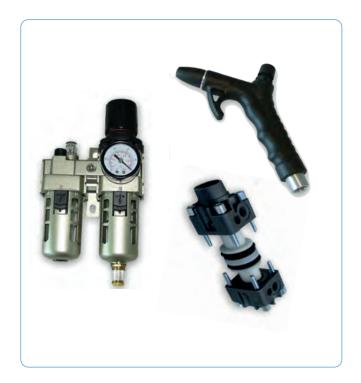

AIR TREATMENT A-D-X - TYPE

VACUUM

AIR MOTORS

**GROUND PLATES** 

**EXTRA** 

**FILTERS** 

SINTERED BEARINGS

SLIDING BEARINGS

Compressed air accessories supplied without brand, or with SAS and OEM brands.

Joints and Forks.

Sintered Bronze.

Cams and Levers.

Pistons for Shock Absorbers.

Gerotors and Gear Pumps.

Components for Locks.