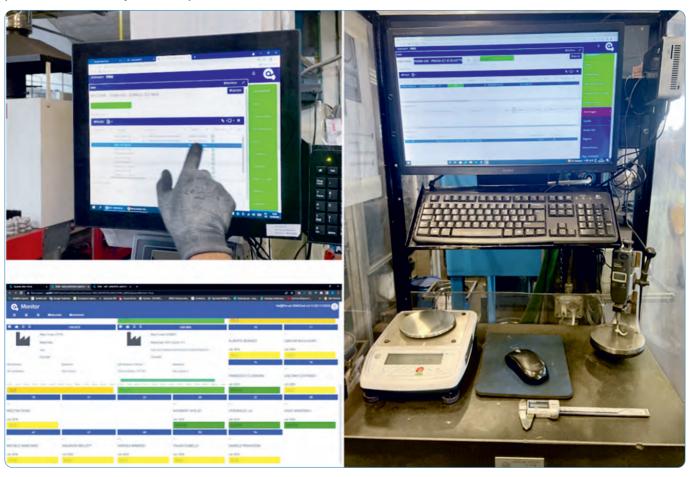

Manufacturing Execution System (MES)

Since February 2021 a new MES system for the production planning and controls recording (MES) has been implemented.

Touch screen monitors were installed in each department: each operator can check his daily work plan store & record alla the periodical quality controls made according the Control plan of each specific item produced.

The system also sequences the productions according to the requested delivery date and the production cycle of each detail.

The new system has allowed to eliminate paper, have total traceability of the production and improve our delivery in time performance.