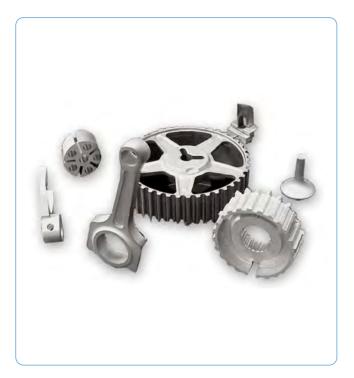

Sintered Gears.

Components for the Automotive.

Sintered Stainless Steel.

Powder mixers.

Presses for compacting metal powders: the range includes powers from 3 to 500 tons.

Presses for the calibration of products for which a very tight tolerance is required.