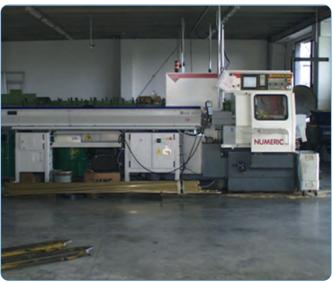

Machines for the surface finishing of products (tumblers and sand blasting.).

Autoclaves for hot impregnation of self-lubricating bushings.

Automatic lathes (cam and controlled) for bar machining.

Grinding, lathes, machining centers and transfers for mechanical reworking on the sintered parts produced in the various units.