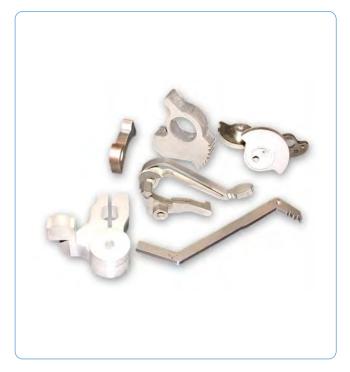

Compressed air accessories supplied without brand, or with SAS and OEM brands.

Joints and Forks.

Sintered Bronze.

Cams and Levers.

Pistons for Shock Absorbers.

Gerotors and Gear Pumps.

Components for Locks.

Sintered Gears.

Components for the Automotive.

Sintered Stainless Steel.

Powder mixers.

Presses for compacting metal powders: the range includes powers from 3 to 500 tons.

Presses for the calibration of products for which a very tight tolerance is required.