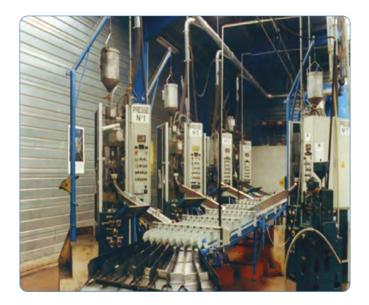

At the SAS France headquarters in Saulieu, production is carried out similar to that of Sala Bolognese but for medium and large series, as this plant is highly automated.

The production of stainless steel wire filters and the tights to make them is carried out at the SAS Hellas headquarters in Corfu.

The system also sequences the productions according to the requested delivery date and the production cycle of each detail.

The new system has allowed to eliminate paper, have total traceability of the production and improve our delivery in time performance.