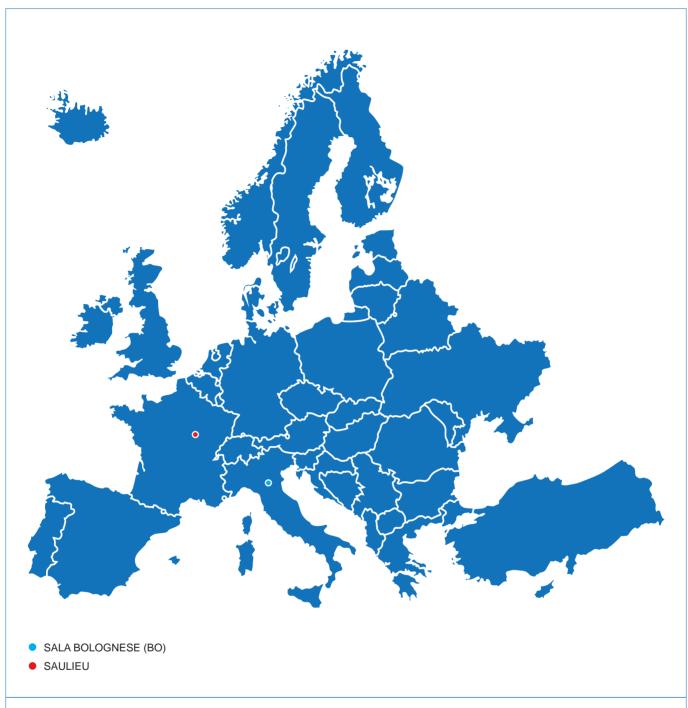

SALA BOLOGNESE (BO) - ITALY - SINTERED

SALA BOLOGNESE (BO) - ITALY - PNEUMATIC

SAULIEU - FRANCE

CORFÙ - GREECE

SHANGHAI - CHINA

At the SAS France headquarters in Saulieu, production is carried out similar to that of Sala Bolognese but for medium and large series, as this plant is highly automated.

The production of stainless steel wire filters and the tights to make them is carried out at the SAS Hellas headquarters in Corfu.