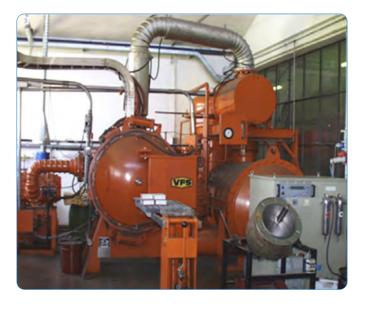

Furnaces for sintering of steel and carbon steels (controlled atmosphere).

Furnaces for vacuum sintering of stainless steels with high technological characteristics.

Furnaces for bronze sintering.

Furnaces for the steam treatment of sintered parts.