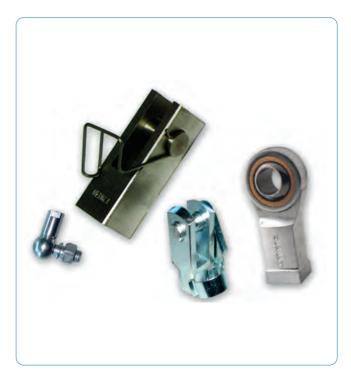

VALVES

**AUXILIARY VALVES** 

SOLENOID VALVES

ISO SOLENOID VALVES

PLUG-IN TYPE SOLENOID VALVES ISLANDS

CYLINDERS

ELECTRIC ACTUATORS

CYLINDER'S MOUNTING PARTS

Compressed air accessories supplied without brand, or with SAS and OEM brands.

Joints and Forks.

Sintered Bronze.

Cams and Levers.

Pistons for Shock Absorbers.

Gerotors and Gear Pumps.

Components for Locks.