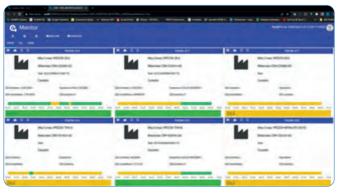

Manufacturing Execution System (MES)

Since February 2021 a new MES system for the production planning and controls recording (MES) has been implemented.

Touch screen monitors were installed in each department: each operator can check his daily work plan store & record alla the periodical quality controls made according the Control plan of each specific item produced.

The system also sequences the productions according to the requested delivery date and the production cycle of each detail.

The new system has allowed to eliminate paper, have total traceability of the production and improve our delivery in time performance.