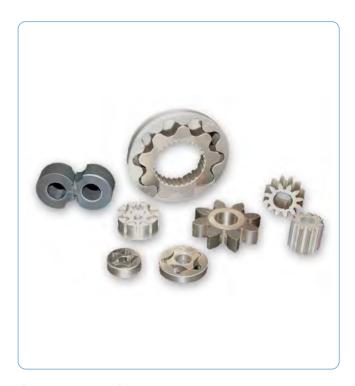

The sintered mechanical parts find application in various industrial sectors (automotive, locks, agricultural machinery, household appliances, automation, military, gears, bushings, self-lubricating bearings, etc.) using as raw material powders of alloy steel, stainless steel, bronze, up to the latest generation materials, like Somaloy <sup>®</sup>.

Sintered Gears.

Components for the Automotive.

Sintered Stainless Steel.

Powder mixers.

Presses for compacting metal powders: the range includes powers from 3 to 500 tons.

Presses for the calibration of products for which a very tight tolerance is required.