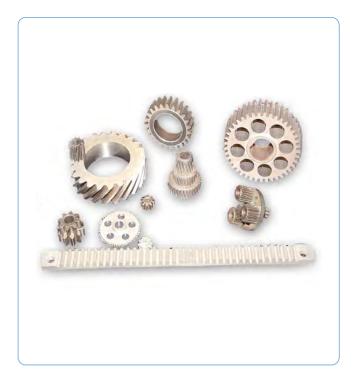

Sintered Gears.

Components for the Automotive.

Sintered Stainless Steel.

Powder mixers.

Presses for compacting metal powders: the range includes powers from 3 to 500 tons.

Presses for the calibration of products for which a very tight tolerance is required.