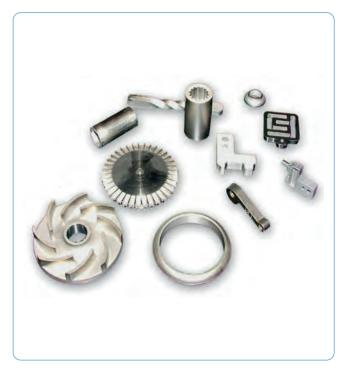

AIR TREATMENT A-D-X - TYPE

VACUUM

AIR MOTORS

**GROUND PLATES** 

**EXTRA** 

**FILTERS** 

SINTERED BEARINGS

SLIDING BEARINGS

FIPS ® SINTERED BEARINGS

BUSHINGS WITH GRAPHITE INSERTS

PINS AND ROLLERS

STAINLESS STEEL

To view and download the PDF of the SAS Technical Files: www.sassinterizzati.com/download

Custom filters made in bronze, stainless tungsten, wire and plastic. We also have a wide range of standard products.

Compressed air accessories.

Sintered cylindrical and flanged bushings in bronze, iron and stainless steel. We have a large stock of standard sizes and can produce according to customer specifications. KU-KX bushings available in stock.