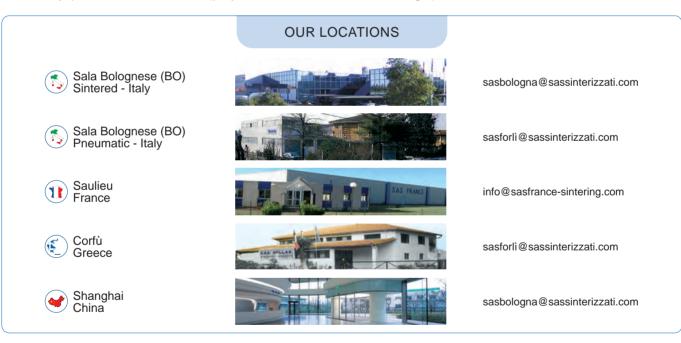

SALA BOLOGNESE (BO) - ITALY - SINTERED

SALA BOLOGNESE (BO) - ITALY - PNEUMATIC

SAULIEU - FRANCE

CORFÙ - GREECE

SHANGHAI - CHINA

The production of the mechanical sintered components takes place in the SAS Sinterizzati headquarters in Bologna, together witht the stainless steel (vacuum sintered) and bronze parts. In Bologna is located the tooling shop where the molds necessary for production are built and their maintenance is carried out.

At the SAS France headquarters in Saulieu, production is carried out similar to that of Sala Bolognese but for medium and large series, as this plant is highly automated.

The production of stainless steel wire filters and the tights to make them is carried out at the SAS Hellas headquarters in Corfu.