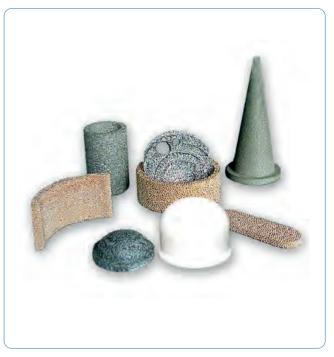

Standard fittings for compressed air in brass and stainless steel. Quick fittings in technopolymer, brass and stainless steel.

Ground Plates for boats in sintered spherical bronze. Standardplates - Seaground ® Superplates ®.