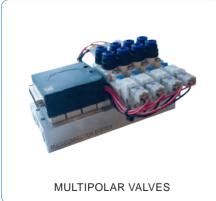

VALVES

**AUXILIARY VALVES** 

SOLENOID VALVES

ISO SOLENOID VALVES

PLUG-IN TYPE SOLENOID VALVES ISLANDS

CYLINDERS

ELECTRIC ACTUATORS

CYLINDER'S MOUNTING PARTS