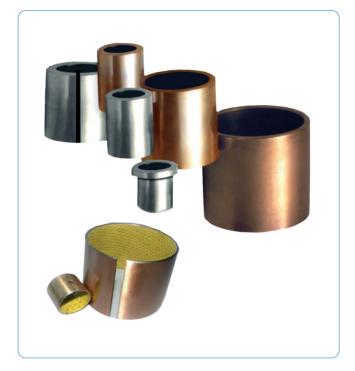

AIR TREATMENT A-D-X - TYPE

VACUUM

AIR MOTORS

**GROUND PLATES** 

**EXTRA** 

**FILTERS** 

SINTERED BEARINGS

SLIDING BEARINGS

FIPS ® SINTERED BEARINGS

BUSHINGS WITH GRAPHITE INSERTS

PINS AND ROLLERS

STAINLESS STEEL

To view and download the PDF of the SAS Technical Files: www.sassinterizzati.com/download

Custom filters made in bronze, stainless tungsten, wire and plastic. We also have a wide range of standard products.

Compressed air accessories.

Sintered cylindrical and flanged bushings in bronze, iron and stainless steel. We have a large stock of standard sizes and can produce according to customer specifications. KU-KX bushings available in stock.